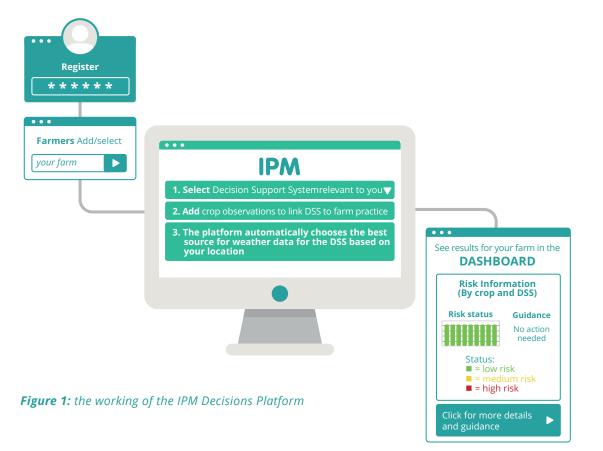

## **Platform functionality**

The IPM Decisions Platform is an open access "one-stop shop" for decision support in integrated pest management, with a quick and easy process to set it up:

Figure 2: an example of detailed output (and alerts!) on the dashboard