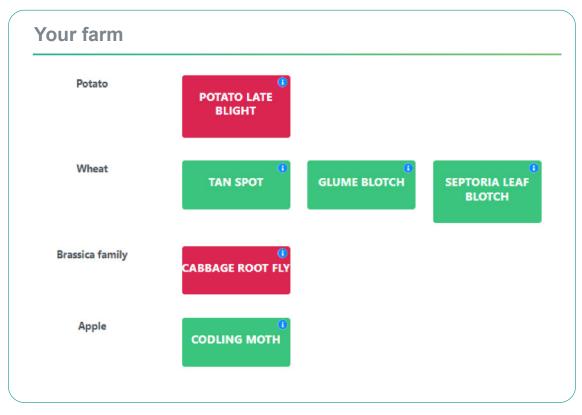

## **Platform functionality**

The IPM Decisions Platform is an open access "one-stop shop" for decision support in integrated pest management, with a quick and easy process to set it up:

Figure 2: an example of detailed output (and alerts!) on the dashboard